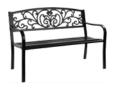

## MEMORIAL BENCH GIFT

\$1500

With a cast iron seat and backrest frame and anti-rust coating, this patio bench provides long-lasting service.

A memorial plaque with 3 lines of text is available with up to 20 characters (including spaces and punctuation) per line.

Please PRINT wording exactly as you would like it to appear:

My gift is:  $\Box$  in memory of  $\Box$  in honor of

□ I wish to have my gift remain anonymous.

Please notify the following individual(s) about my memorial/honor gift. (Notice of your gift will be sent without mention of your gift's monetary amount.)